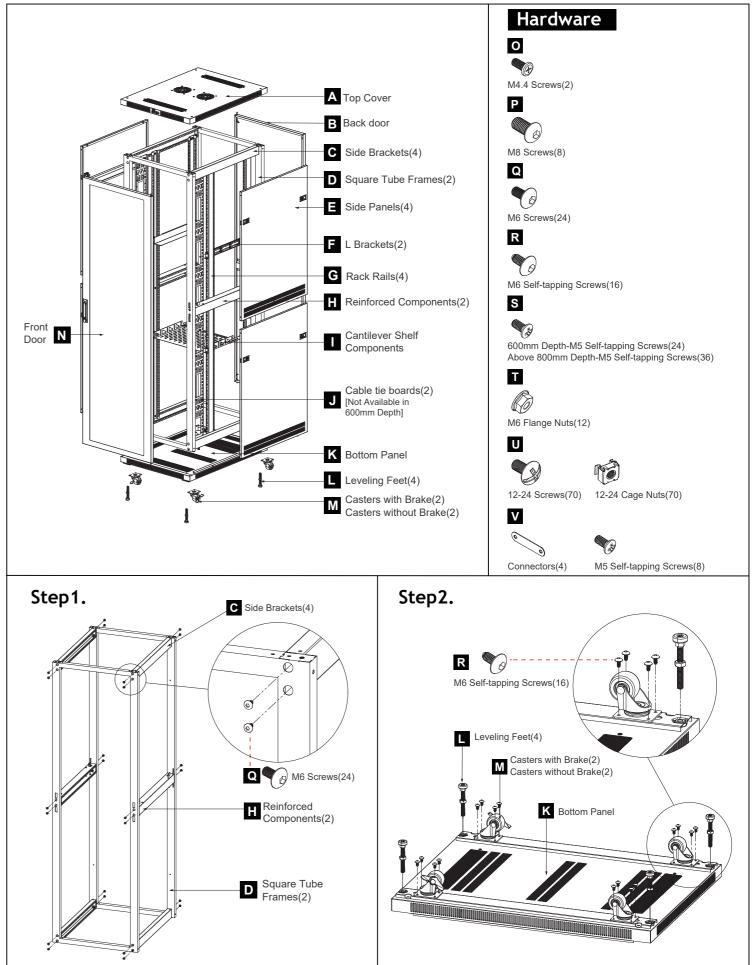

Thank you for purchasing a Tecmojo product. Please check the product carefully and contact Tecmojo for assistance if any parts are damaged or missing. Do not attempt to install or use product if it has been damaged. This product contains small items that could be a choking hazard keep these items away from children.

For permanent wall mounting, be sure to securely fasten the enclosure to the building structure before operation.

Do not use with equipment that is heavier than the indicated weight capacity for this product. This product is designed to be installed indoors on wood stud walls, solid concrete walls or brick walls. Make sure that the supporting surface will safely support the weight of the equipment and all attached hardware and components. It is recommended that installation be performed by a qualified installer. Tecmojo cannot be held responsible for damage to equipment or personal injury resulting from improper use or installation of product.