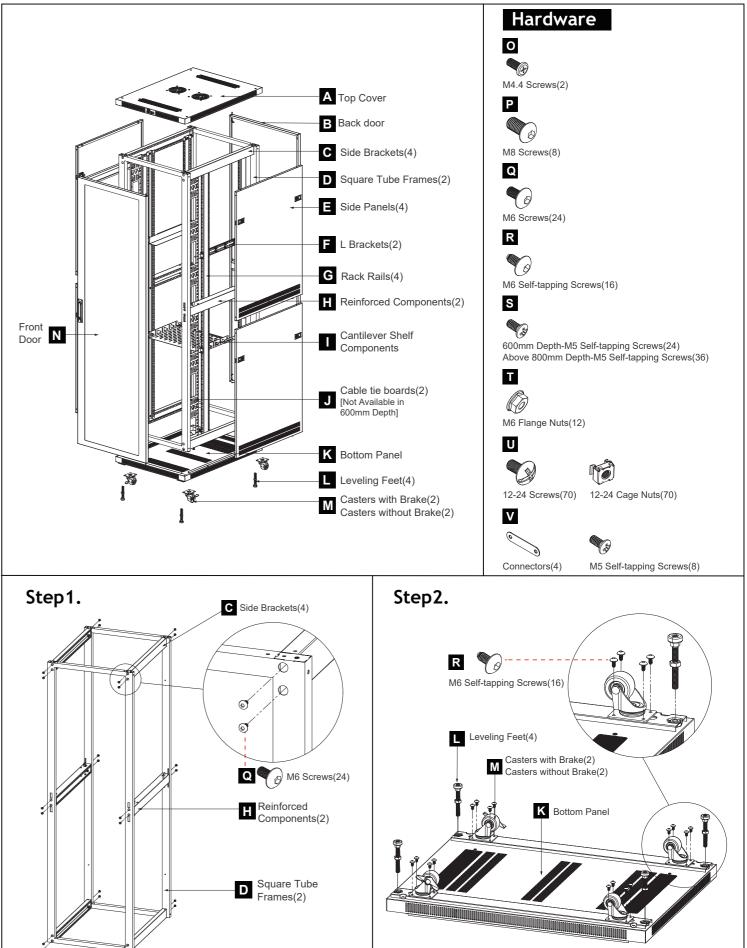

Thank you for purchasing a Tecmojo product. Please check the product carefully and contact Tecmojo for assistance if any parts are damaged or missing. Do not attempt to install or use product if it has been damaged. This product contains small items that could be a choking hazard keep these items away from children.

For permanent wall mounting, be sure to securely fasten the enclosure to the building structure before operation.

Do not use with equipment that is heavier than the indicated weight capacity for this product. This product is designed to be installed indoors on wood stud walls, solid concrete walls or brick walls. Make sure that the supporting surface will safely support the weight of the equipment and all attached hardware and components. It is recommended that installation be performed by a qualified installer. Tecmojo cannot be held responsible for damage to equipment or personal injury resulting from improper use or installation of product.