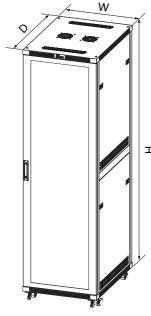

## Specification:

| SKU#     | Capacity   | Width            | Depth          | Height            |
|----------|------------|------------------|----------------|-------------------|
| 12130101 | -<br>18U   | 23.6″<br>(600mm) | 23.6" (600mm)  | 35.4"<br>(898mm)  |
| 12130102 |            |                  | 31.5" (800mm)  |                   |
| 12130104 |            |                  | 23.6" (600mm)  |                   |
| 12130105 |            |                  | 31.5" (800mm)  |                   |
| 12130201 | 27U        |                  | 23.6" (600mm)  | 51.1"<br>(1298mm) |
| 12130202 |            |                  | 31.5" (800mm)  |                   |
| 12130204 |            |                  | 23.6" (600mm)  |                   |
| 12130205 |            |                  | 31.5" (800mm)  |                   |
| 12130301 | -<br>- 42U |                  | 23.6" (600mm)  | 77.4"<br>(1965mm) |
| 12130302 |            |                  | 31.5" (800mm)  |                   |
| 12130303 |            |                  | 39.4" (1000mm) |                   |
| 12130304 |            |                  | 23.6" (600mm)  |                   |
| 12130305 |            |                  | 31.5" (800mm)  |                   |
| 12130306 |            |                  | 39.4" (1000mm) |                   |