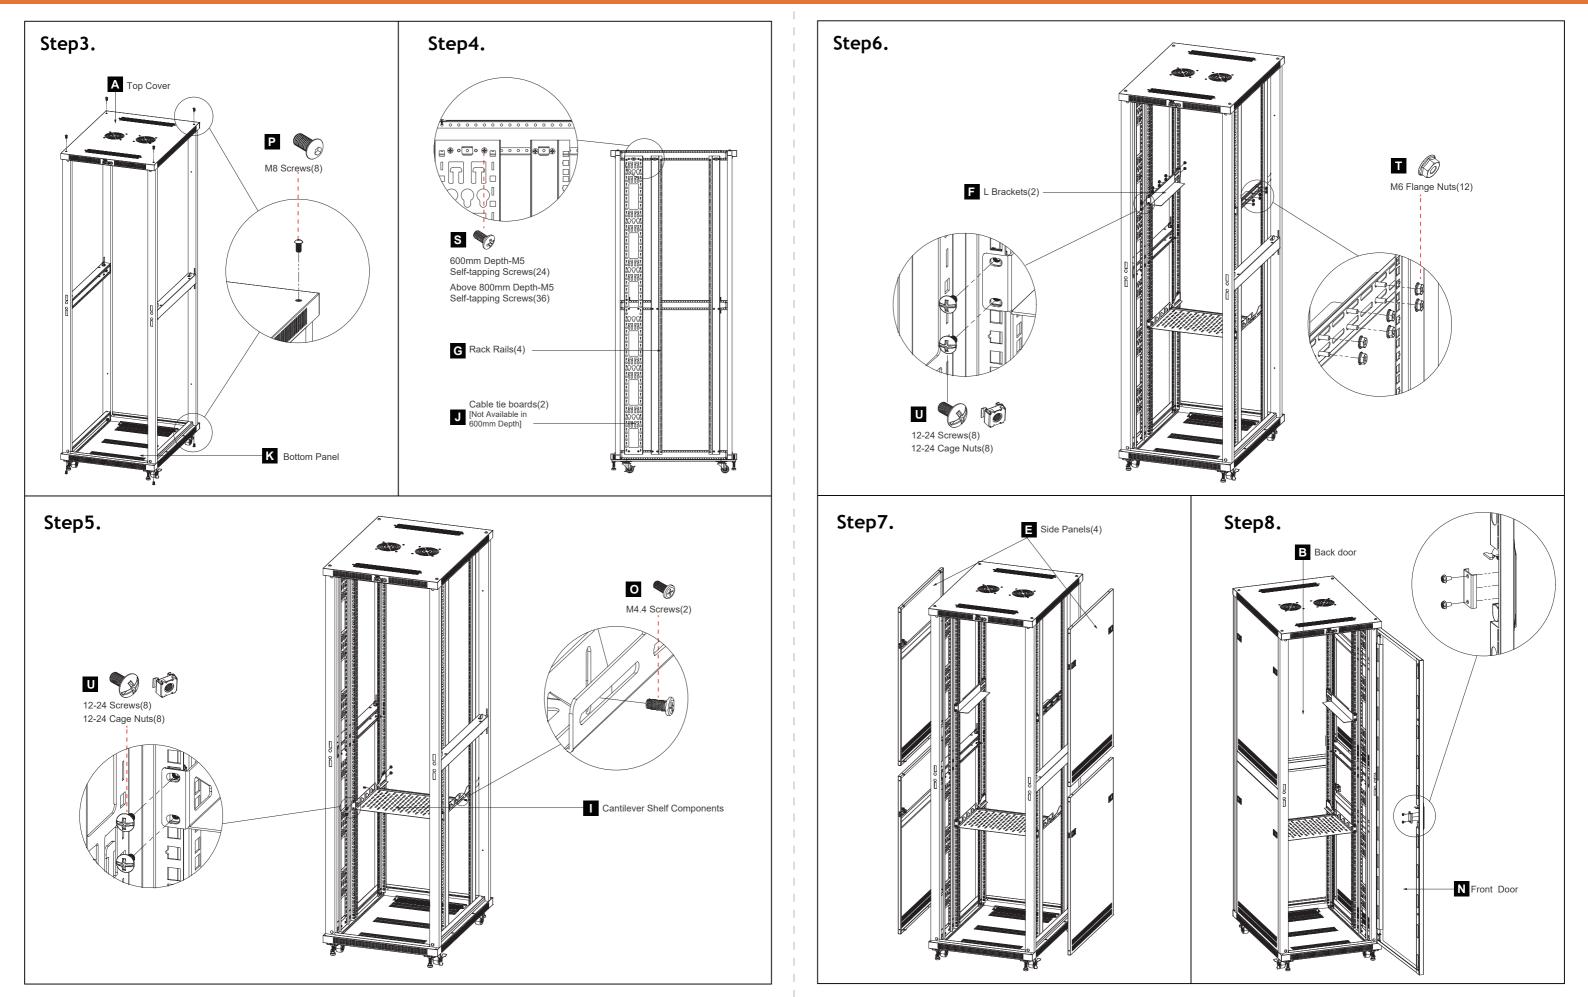

Thank you for purchasing a Tecmojo product. Please check the product carefully and contact Tecmojo for assistance if any parts are damaged or missing. Do not attempt to install or use product if it has been damaged. This product contains small items that could be a choking hazard keep these items away from children.

For permanent wall mounting, be sure to securely fasten the enclosure to the building structure before operation.

Do not use with equipment that is heavier than the indicated weight capacity for this product. This product is designed to be installed indoors on wood stud walls, solid concrete walls or brick walls. Make sure that the supporting surface will safely support the weight of the equipment and all attached hardware and components. It is recommended that installation be performed by a qualified installer. Tecmojo cannot be held responsible for damage to equipment or personal injury resulting from improper use or installation of product.